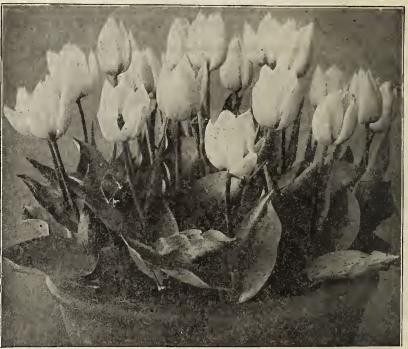

# New Scarlet Bedding Geranium "HELEN MICHELL" (SEE COLOR PLATE OPPOSITE) (Name registered with S. A. F. & O. H.) (Cross-Seedling Jean Viaud X Alphonse Ricard)

This remarkable Geranium was exhibited Spring, 1913, at the National Flower Show, New York City, where it was pronounced the finest Geranium Novelty that was ever seen. In addition, it was awarded the only certificate of merit for new plants exhibited at the Show. This fact alone should insure its being a novelty of sterling worth. The past summer a large block of these plants outdoors was in constant bloom, at our plant establishment from May, and still so when this catalogue was published.

#### OUR FURTHER CLAIM

for this novelty is, that it surpasses all other Scarlet Geraniums.

- (1.) In brilliancy of color.
- (2.) In size of bloom.
- (3.) In number of clusters to the individual plant.
- (4.) In vigor and strength.
- (5.) In earliness of bloom.
- (6.) In constancy of bloom.
- (7.) In propagating quality no Geranium equals it.
- (8.) In a wonderful ability to retain its brilliancy of color in the hottest of weather.